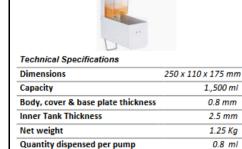

## SANITARY WARE SPECIFICATION SHEET Item Descriptions Mediclinics (Spain) stainless steel AISI 304 Illustration/ Drawing wall-mounted lever disinfectant spray soap mediclinics dispenser in satin finish L110 x W175 x H250 mm Dimensions Model DJSP036CS Material/ Finish Stainless Steel / Satin Finish Manufacturer Mediclinics, S.A. (Spain) Acme Sanitary Ware Co. Ltd Supplier Mr. Eric Wong/ Mr. Don Yuen Contact Tel/Fax (852) 2388-7171 / (852) 2710-8012 E-mail acme@acmesanitary.com.hk Website www.acmesanitary.com.hk General Description Spray soap dispenser of 1.5 L capacity, manufactured in stainless steel AISI 118mm 304, 0,8 mm thick, to be installed directly on the wall and lever-operated by means of an stainless steel lever. L Available in four finishes (white, black, bright and satin) these soap dispenser models have a functional, robust and trendy design that matches the new range of Mediclinics bathroom accessories. This allows this soap DJSP0036 240mm dispenser to blend into any space perfectly. 250mm White finish Suitable for high traffic facilities and for public use. $\left[\right]$ · Dispenses liquid disinfectant soaps. Components & materials DJSP036: Stainless steel AISI 304, white epoxy finish. DJSP036C: Stainless steel AISI 304, bright finish.

DJSP036CS: Stainless steel AISI 304, satin finish.

DJSP036B: Stainless steel AISI 304, black epoxy finish.

Level display in the front part that constantly indicates the level of soap available inside the soap dispenser.

Inner plastic tank that prevents oxidation and that can be easily removed for cleaning and disinfection purposes.

· Lever made in stainless steel.

Anti-drip corrosion resistant valve that dispenses 0.8 ml of soap per service. This anti-drip valve, which dispenses liquid disfectant soap, is easily interchangeable with the valves of the other soap dispensers of the same line.